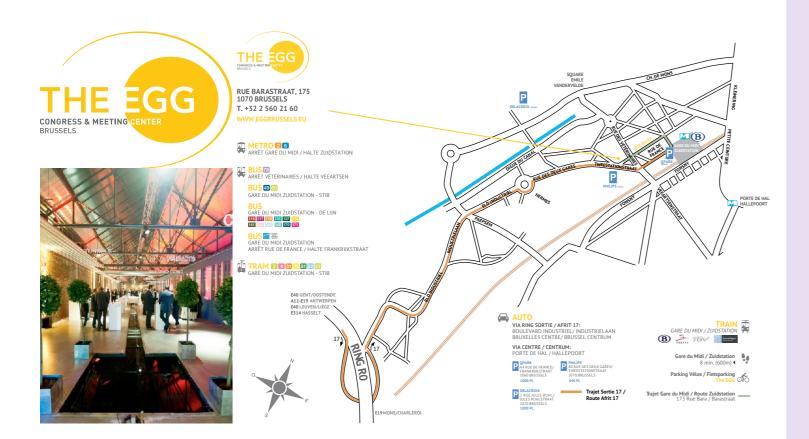

## Venue

The Egg is a site spread out over 5000m<sup>2</sup> in the heart of Brussels, offering perfect modular accommodation where you can give free rein to your creativity when organizing your events for 2 to 999 guests. This exceptional location with an easy access and many different parking facilities in the vicinity make this an ideal spot for organizing your receptions, seminars, galas dinners, congress, meetings, workshops, etc...

Both the exhibition and the congress will be held in an exhibition center located in Brussels , The Egg.

The conference is offering companies the opportunity to take an active part in this congress becoming a sponsor or an exhibitor of the ICEM 2018 conference and to meet and interact with renowned international scientists and experts from academia and industry. It is the aim of the conference to provide a forum for discussion, exchange of new ideas, for the establishment of new friendships and collaborations and for the dissemination of recent acquired knowledge in an area of utmost scientific and technological importance.