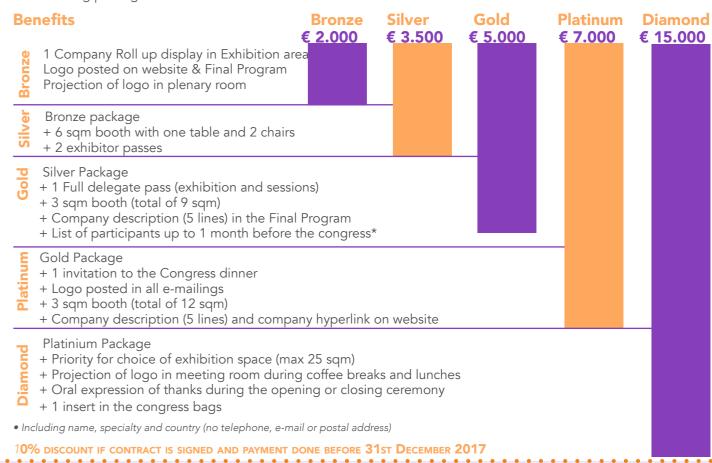

## SPONSORSHIP PACKAGES

#### Levels of contribution

The different opportunities are listed in the following pages: exhibition, sponsorship and satellite symposia. Companies can select multiple items up to the amount of the financial support they can offer. Depending on the total spent and thus on the level reached, they might be recognized as an official Sponsor of the congress and benefit from the following privileges:

## Why sponsor?

- An opportunity to promote your organization and raise your profile within the wider community.
- Promote your company name to national and international participants prior to, during and after the conference - these include decision makers, scientists and students.
- Demonstrate your commitment to assisting the development of young researchers.
- Your representatives can mix informally with professionals from industry and academia from all around
- Your support of the conference will be acknowledged widely through web-based and printed material.
- Sponsorship contributes significantly to the promotion, planning and operation of the conference, reducing the overall cost of managing the event and enabling a higher level of participation.