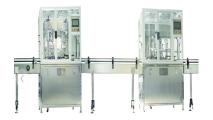

## YANGZHOU MEIDA FILLING MACHINERY CO., LTD.

Auto Bov Filler Compressed air or N2 and crimping is combined into one working head with under cap filling process by PLC and touch screen, and then fill liquid material. Composed of can arranging machine, two heads inflating & crimping machine, four heads liquid filling machine, Automatic Inner Pressure Detector, automatic weighing machine, water bath leakage tester, automatic actuator pressing machine, automatic cap pressing machine, coding machine and packing table.

Auto Bov Filler

Auto Aerosol Filler

Water-bath Leakage Tester