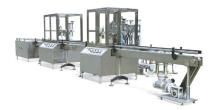

Auto Aerosol Filler is independent control of filling head; no material extraction without can; guiding style capping running stop in case of poor capping guiding style filling boasting accuracy, high efficiency, low air consumption; automatic weighing machine, big capper and code sprayer are attachable.

Auto Bov Filler

Auto Aerosol Filler

Water-bath Leakage Tester