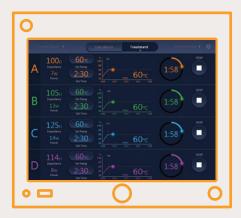

#### **Innovation Driven**

- 80 W Generator performs Cooled, Standard (including single and dual bipolar), Pulsed and TransDiscal\* Procedures
- Independent Channel Control allows staggered start, stop and adjusting of 4 independent channels.
   Adjust time and temperature in cooled and standard modes without impacting other channels.
- Enhanced Safety Circuitry reduces the risk of grounding pad related skin burns
- Easily Accessible Procedure Summary and Clinical Logs are easily accessible

#### **Intuitive Usability**

- Intuitive Touchscreen Interface with procedure countdown timer
- Plug and Play Probe Recognition upon connection of a therapy cable
- Easily Accessible Quick Start Guide, Demo and Help Modes for quick training
- Custom Treatment Profiles for multiple physicians allow saving unique settings
- Actionable Error Messaging