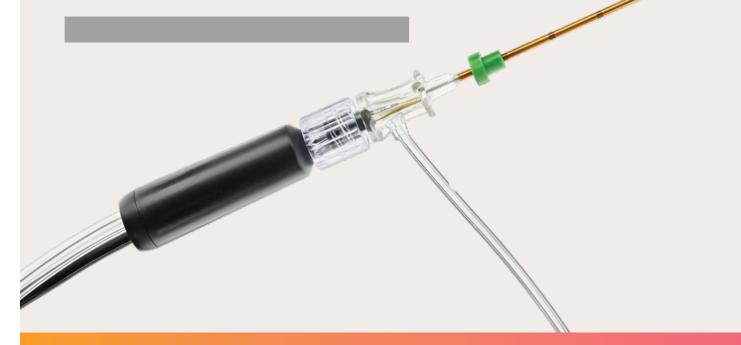

#### **COOLIEF\* COOLED RF PROBE KITS**

**Probes:** 17 Gauge Probes available in 50mm, 75mm, 100mm and 150mm. **Active Tips:** 2 mm, 4 mm, 5.5 mm and 6 mm active tips available for multiple modalities.

**COOLIEF\*** Kits: All kits are disposable and sterile. Each kit includes one 17 gauge probe, three COOLIEF\* Fluid Delivery Introducers and one tube kit.

Multi-Cooled Kits: All kits are disposable and sterile. Each kit includes two or three 17 gauge probes, four or six COOLIEF\* Fluid Delivery Introducers and two tube kits.

**Sold Separately:** Probes and fluid delivery introducers are also available separately.