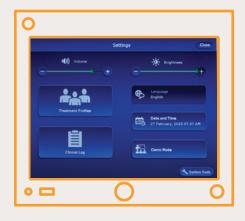

### COOLIEF\* Radiofrequency (RF) System Technology

The new COOLIEF\* RF System simplifies RF ablation and is designed for intuitive usability. The COOLIEF\* RF system performs Cooled, Standard and Pulsed RF and is comprised of a newly designed RF generator, peristaltic pump and therapy cables.

#### **Innovation Driven**

- 80 W Generator performs Cooled, Standard (including single and dual bipolar), Pulsed and TransDiscal\* Procedures
- Independent Channel Control allows staggered start, stop and adjusting of 4 independent channels.
   Adjust time and temperature in cooled and standard modes without impacting other channels.
- Enhanced Safety Circuitry reduces the risk of grounding pad related skin burns
- Easily Accessible Procedure Summary and Clinical Logs are easily accessible

#### **Intuitive Usability**

- Intuitive Touchscreen Interface with procedure countdown timer
- Plug and Play Probe Recognition upon connection of a therapy cable
- Easily Accessible Quick Start Guide, Demo and Help Modes for quick training
- Custom Treatment Profiles for multiple physicians allow saving unique settings
- Actionable Error Messaging

#### **Future Focused**

- Hardware and Software Upgradeable for future enhancments
- Quad Pump Unit with IV Pole supports future product innovation