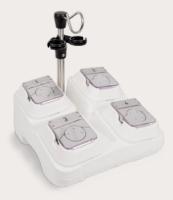

#### **Future Focused**

- Hardware and Software Upgradeable for future enhancments
- Quad Pump Unit with IV Pole supports future product innovation

#### COOLIEF\* COOLED RF PAIN MANAGEMENT SYSTEM

| Product Code | Description                                      |
|--------------|--------------------------------------------------|
| CRG-ADVANCED | COOLIEF* RF Generator, Advanced - For COOLIEF*   |
|              | Cooled RF, Standard, Pulsed, TransDiscal         |
|              | and Dual Bipolar RF Procedures                   |
| CRA-QPU-1    | COOLIEF* Quad Pump Unit                          |
| CRX-CRG-MCRF | Multi-Cooled RF Therapy Cable                    |
| CRX-CPU-C1   | COOLIEF* Pump Connector Cable                    |
| TRX-CRG-TDP2 | TransDiscal* 2.0 RF Y-Connector Therapy Cable    |
| CRA-SGP      | Split Dispersive Electrode (Split Grounding Pad) |