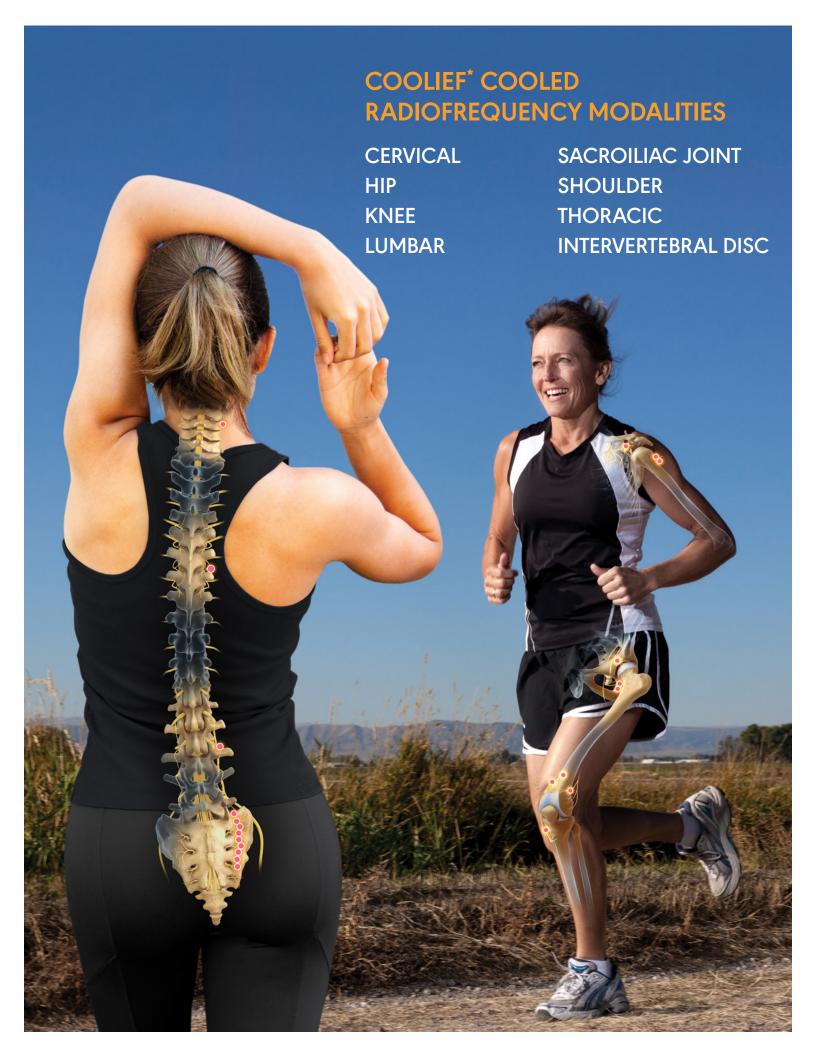

# COOLIEF\* COOLED RF: THE COOLED RF AUTHORITY

Specifically designed to treat complex anatomy of variable nerve courses, COOLIEF\* Cooled RF uses water-cooled technology<sup>2</sup> that enables more RF energy to safely deactivate pain-transmitting sensory nerves. This creates a larger, spherical lesion that distally projects 45% or greater beyond the probe's tip, allowing physicians to approach the target nerve from any angle. These features increase the likelihood of successful ablation and improve patient outcomes.