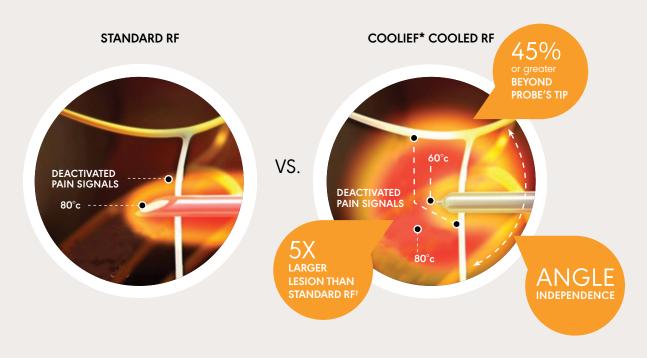

# COOLIEF\* COOLED RF: THE COOLED RF AUTHORITY

Specifically designed to treat complex anatomy of variable nerve courses, COOLIEF\* Cooled RF uses water-cooled technology<sup>2</sup> that enables more RF energy to safely deactivate pain-transmitting sensory nerves. This creates a larger, spherical lesion that distally projects 45% or greater beyond the probe's tip, allowing physicians to approach the target nerve from any angle. These features increase the likelihood of successful ablation and improve patient outcomes.