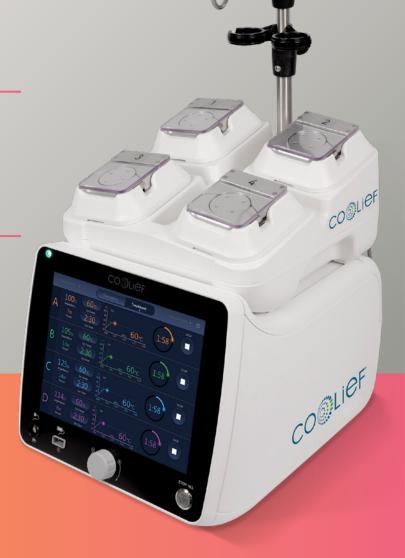

### COOLIEF\* Radiofrequency (RF) System Technology

The new COOLIEF\* RF System simplifies RF ablation and is designed for intuitive usability. The COOLIEF\* RF system performs Cooled, Standard and Pulsed RF and is comprised of a newly designed RF generator, peristaltic pump and therapy cables.

#### **Innovation Driven**

- 80 W Generator performs Cooled, Standard (including single and dual bipolar), Pulsed and TransDiscal\* Procedures
- Independent Channel Control allows staggered start, stop and adjusting of 4 independent channels.
   Adjust time and temperature in cooled and standard modes without impacting other channels.
- Enhanced Safety Circuitry reduces the risk of grounding pad related skin burns
- Easily Accessible Procedure Summary and Clinical Logs are easily accessible

#### **Intuitive Usability**

- Intuitive Touchscreen Interface with procedure countdown timer
- Plug and Play Probe Recognition upon connection of a therapy cable
- Easily Accessible Quick Start Guide, Demo and Help Modes for quick training
- Custom Treatment Profiles for multiple physicians allow saving unique settings
- Actionable Error Messaging

#### **Future Focused**

- Hardware and Software Upgradeable for future enhancments
- Quad Pump Unit with IV Pole supports future product innovation