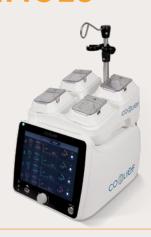

### COOLIEF\* Radiofrequency (RF) System Technology

The new COOLIEF\* RF System simplifies RF ablation and is designed for intuitive usability. The COOLIEF\* RF system performs Cooled, Standard and Pulsed RF and is comprised of a newly designed RF generator, peristaltic pump and therapy cables.

#### **Innovation Driven**

- 80 W Generator performs Cooled, Standard (including single and dual bipolar), Pulsed and TransDiscal\* Procedures
- Independent Channel Control allows staggered start, stop and adjusting of 4 independent channels.
   Adjust time and temperature in cooled and standard modes without impacting other channels.
- Enhanced Safety Circuitry reduces the risk of grounding pad related skin burns
- Easily Accessible Procedure Summary and Clinical Logs are easily accessible

#### **Intuitive Usability**

- Intuitive Touchscreen Interface with procedure countdown timer
- Plug and Play Probe Recognition upon connection of a therapy cable
- Easily Accessible Quick Start Guide, Demo and Help Modes for quick training
- Custom Treatment Profiles for multiple physicians allow saving unique settings
- Actionable Error Messaging